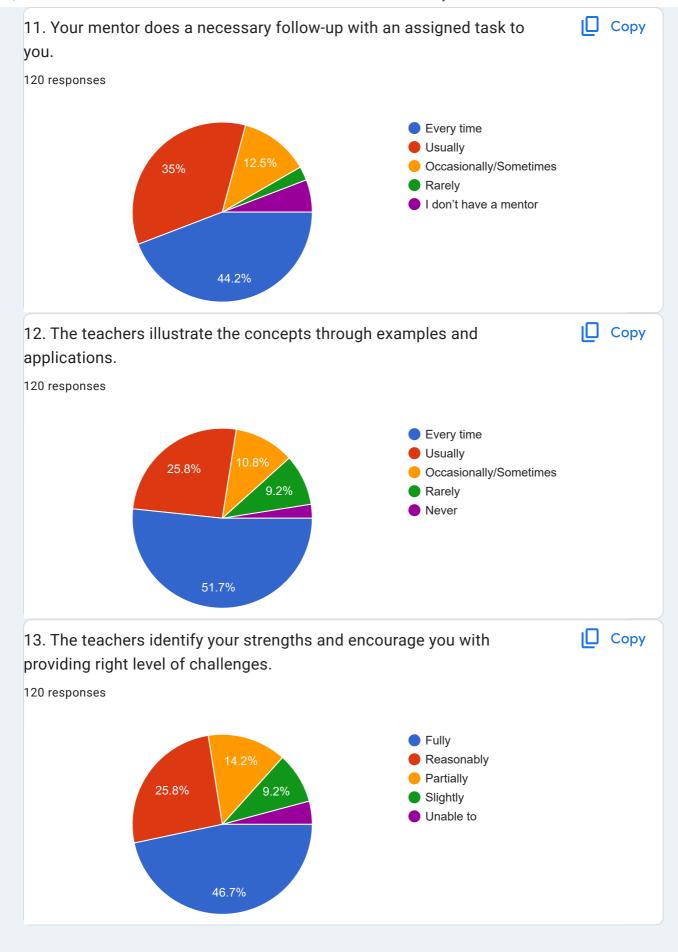

Use ICT tools such as LCD projector, Multimedia, etc. while teaching.

- 1. I think improvement of guest lecturers who are working in industry on real life project.
- 2. Give the lab accessibility to student after the 5pm for enhancing their skills (certification, projects)