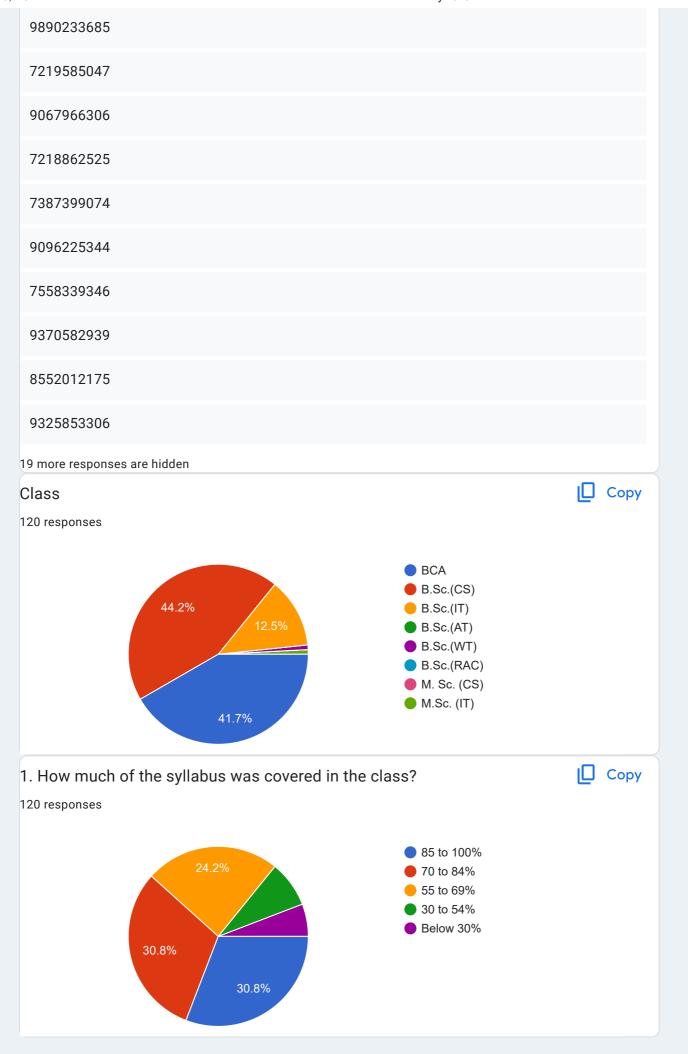

## Student Satisfaction Survey 2023-24

120 responses

**Publish analytics** 

| Mobile Number 120 responses |  |  |
|-----------------------------|--|--|
| 8446101017                  |  |  |
| 7058426660                  |  |  |
| 8999493084                  |  |  |
| 8767610416                  |  |  |
| 7498350030                  |  |  |
| 9545906412                  |  |  |
| 7219476154                  |  |  |
| 8261866454                  |  |  |
| 8788497981                  |  |  |
| 9307037744                  |  |  |
| 8010733270                  |  |  |
| 7083890771                  |  |  |
| 8999785373                  |  |  |
| 9049449526                  |  |  |
| 8999188577                  |  |  |
| 8421276211                  |  |  |
| 8237963146                  |  |  |
| 9028135439                  |  |  |
| 7020920898                  |  |  |
| 8668972874                  |  |  |
| 9834144644                  |  |  |
|                             |  |  |