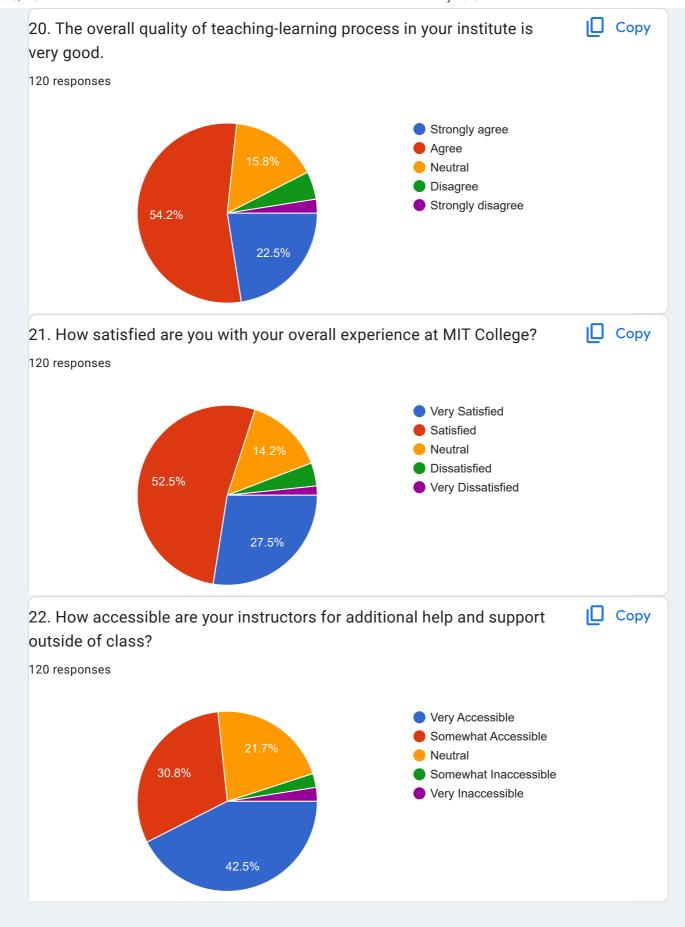

|
| 7057361464 |
|            |

| 9373454224 |
|------------|
| 7775862904 |
| 7058429041 |
| 8669053648 |
| 9931179487 |
| 9699606339 |
| 8149426795 |
| 8412004977 |
| 9579535466 |
| 7057447735 |
| 8668201701 |
| 9145726205 |
| 9226865448 |
| 9359097213 |
| 8857063216 |
| 9673022613 |
| 9322102950 |
| 7972039643 |
| 9545717454 |
| 8999649744 |
| 8177952918 |
| 8055006640 |
| 7887913907 |
|            |

| 9579685268 |
|------------|
| 9158380028 |
| 9503724982 |
| 7385209610 |
| 9022296224 |
| 8669832883 |
| 8080143944 |
| 7620929649 |
| 8975384853 |
| 9322667746 |
| 8806220619 |
| 7722055677 |
| 7709292612 |
| 9049970878 |
| 9503901881 |
| 9284552573 |
| 8080860915 |
| 9765903349 |
| 9359465686 |
| 9420537145 |
| 8605765098 |
| 9850815853 |
| 9049000167 |
|            |



















| 24. Give three observation / suggestions to improve the overall teaching – learning experience in your institution. |
|---------------------------------------------------------------------------------------------------------------------|
| 120 responses                                                                                                       |
| No                                                                                                                  |
| Good                                                                                                                |
| No                                                                                                                  |
| Nothing