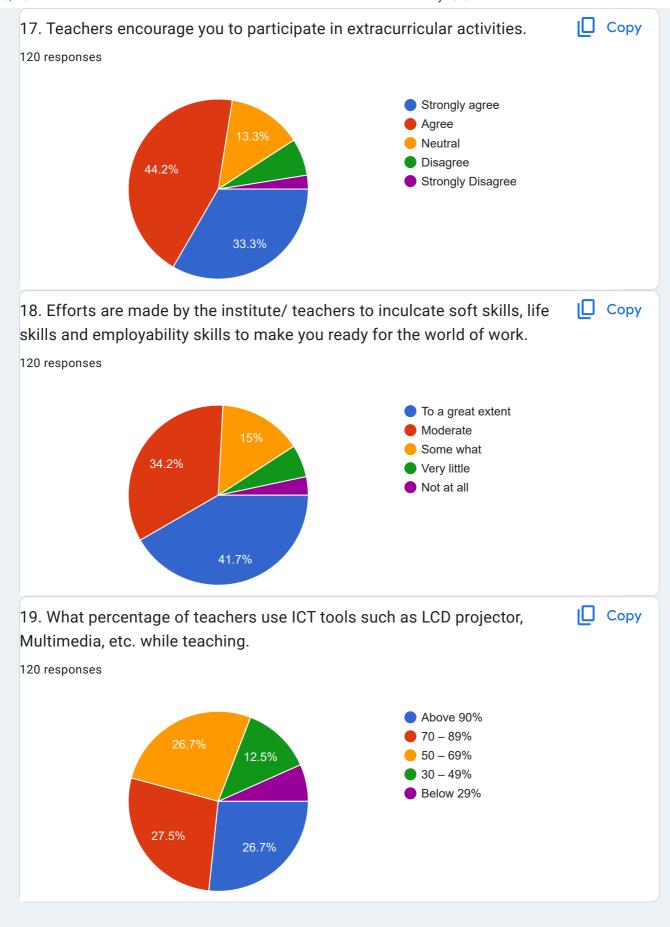

Use ICT tools such as LCD projector, Multimedia, etc. while teaching.

- 1. I think improvement of guest lecturers who are working in industry on real life project.
- 2. Give the lab accessibility to student after the 5pm for enhancing their skills (certification, projects)