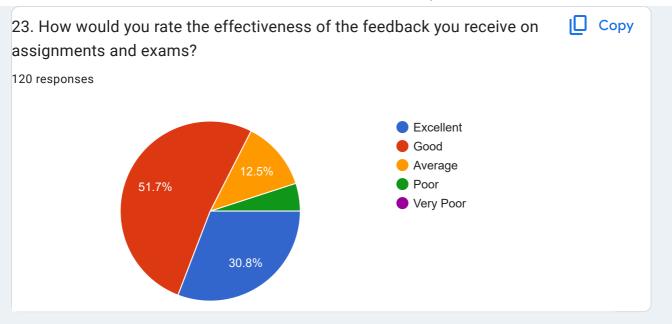

| 7057361464 |
|            |

| 9373454224 |
|------------|
| 7775862904 |
| 7058429041 |
| 8669053648 |
| 9931179487 |
| 9699606339 |
| 8149426795 |
| 8412004977 |
| 9579535466 |
| 7057447735 |
| 8668201701 |
| 9145726205 |
| 9226865448 |
| 9359097213 |
| 8857063216 |
| 9673022613 |
| 9322102950 |
| 7972039643 |
| 9545717454 |
| 8999649744 |
| 8177952918 |
| 8055006640 |
| 7887913907 |
|            |

| 9579685268 |
|------------|
| 9158380028 |
| 9503724982 |
| 7385209610 |
| 9022296224 |
| 8669832883 |
| 8080143944 |
| 7620929649 |
| 8975384853 |
| 9322667746 |
| 8806220619 |
| 7722055677 |
| 7709292612 |
| 9049970878 |
| 9503901881 |
| 9284552573 |
| 8080860915 |
| 9765903349 |
| 9359465686 |
| 9420537145 |
| 8605765098 |
| 9850815853 |
| 9049000167 |
|            |



















| 24. Give three observation / suggestions to improve the overall teaching – learning experience in your institution. |
|---------------------------------------------------------------------------------------------------------------------|
| 120 responses                                                                                                       |
| No                                                                                                                  |
| Good                                                                                                                |
| No                                                                                                                  |
| Nothing