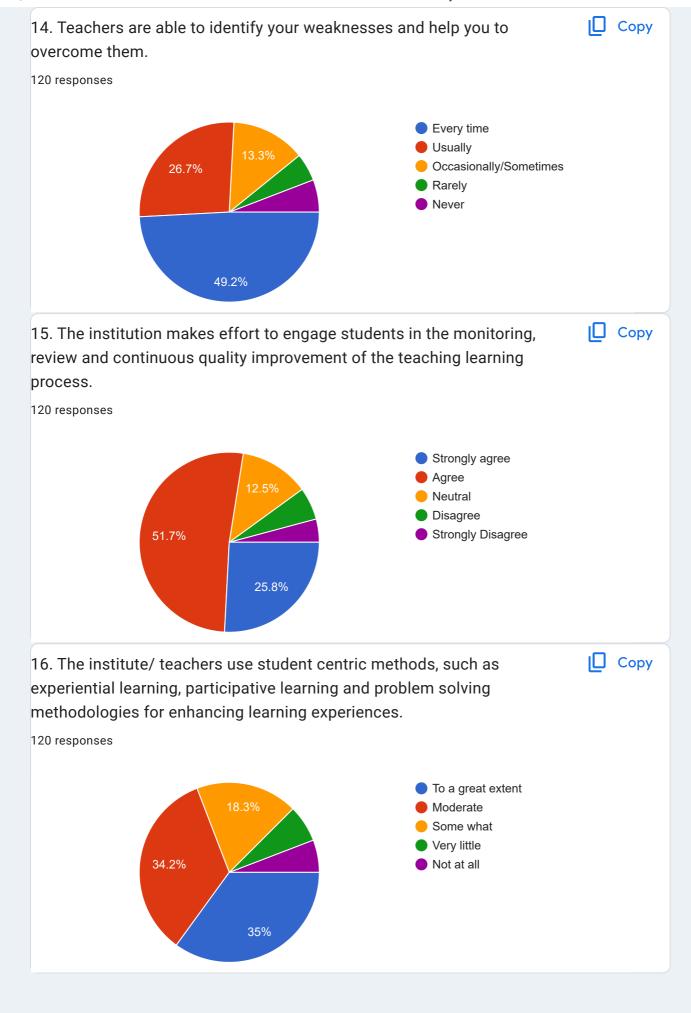

8633 |
| 7057361464 |
|            |

| 9373454224 |
|------------|
| 7775862904 |
| 7058429041 |
| 8669053648 |
| 9931179487 |
| 9699606339 |
| 8149426795 |
| 8412004977 |
| 9579535466 |
| 7057447735 |
| 8668201701 |
| 9145726205 |
| 9226865448 |
| 9359097213 |
| 8857063216 |
| 9673022613 |
| 9322102950 |
| 7972039643 |
| 9545717454 |
| 8999649744 |
| 8177952918 |
| 8055006640 |
| 7887913907 |
|            |

| 9579685268 |
|------------|
| 9158380028 |
| 9503724982 |
| 7385209610 |
| 9022296224 |
| 8669832883 |
| 8080143944 |
| 7620929649 |
| 8975384853 |
| 9322667746 |
| 8806220619 |
| 7722055677 |
| 7709292612 |
| 9049970878 |
| 9503901881 |
| 9284552573 |
| 8080860915 |
| 9765903349 |
| 9359465686 |
| 9420537145 |
| 8605765098 |
| 9850815853 |
| 9049000167 |
|            |



















| 24. Give three observation / suggestions to improve the overall teaching – learning experience in your institution. |
|---------------------------------------------------------------------------------------------------------------------|
| 120 responses                                                                                                       |
| No                                                                                                                  |
| Good                                                                                                                |
| No                                                                                                                  |
| Nothing