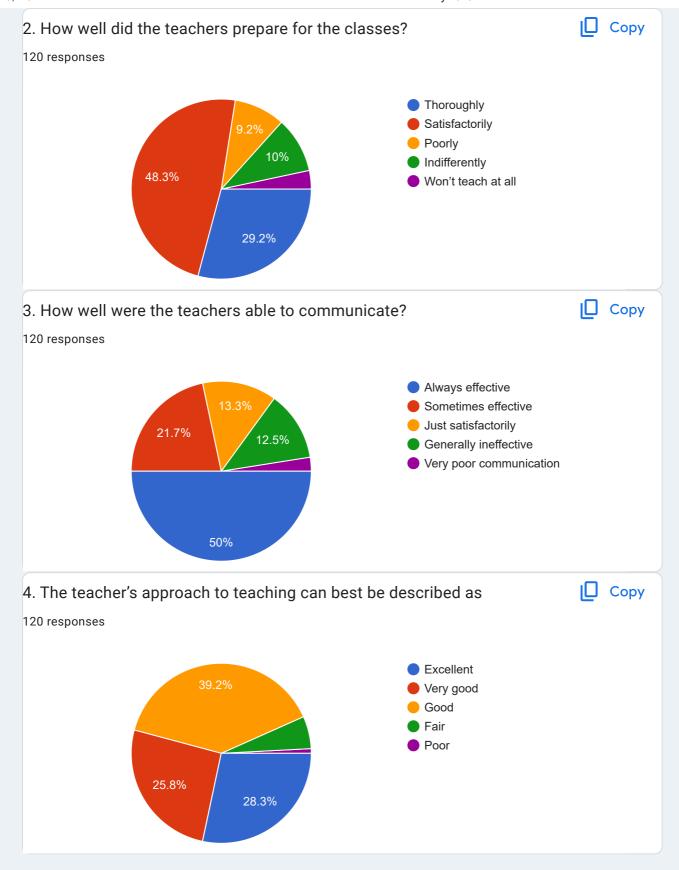

| 7841048633 |
| 7057361464 |
|            |

| 9373454224 |
|------------|
| 7775862904 |
| 7058429041 |
| 8669053648 |
| 9931179487 |
| 9699606339 |
| 8149426795 |
| 8412004977 |
| 9579535466 |
| 7057447735 |
| 8668201701 |
| 9145726205 |
| 9226865448 |
| 9359097213 |
| 8857063216 |
| 9673022613 |
| 9322102950 |
| 7972039643 |
| 9545717454 |
| 8999649744 |
| 8177952918 |
| 8055006640 |
| 7887913907 |
|            |

| 9579685268 |
|------------|
| 9158380028 |
| 9503724982 |
| 7385209610 |
| 9022296224 |
| 8669832883 |
| 8080143944 |
| 7620929649 |
| 8975384853 |
| 9322667746 |
| 8806220619 |
| 7722055677 |
| 7709292612 |
| 9049970878 |
| 9503901881 |
| 9284552573 |
| 8080860915 |
| 9765903349 |
| 9359465686 |
| 9420537145 |
| 8605765098 |
| 9850815853 |
| 9049000167 |
|            |



















| 24. Give three observation / suggestions to improve the overall teaching – learning experience in your institution. |
|---------------------------------------------------------------------------------------------------------------------|
| 120 responses                                                                                                       |
| No                                                                                                                  |
| Good                                                                                                                |
| No                                                                                                                  |
| Nothing