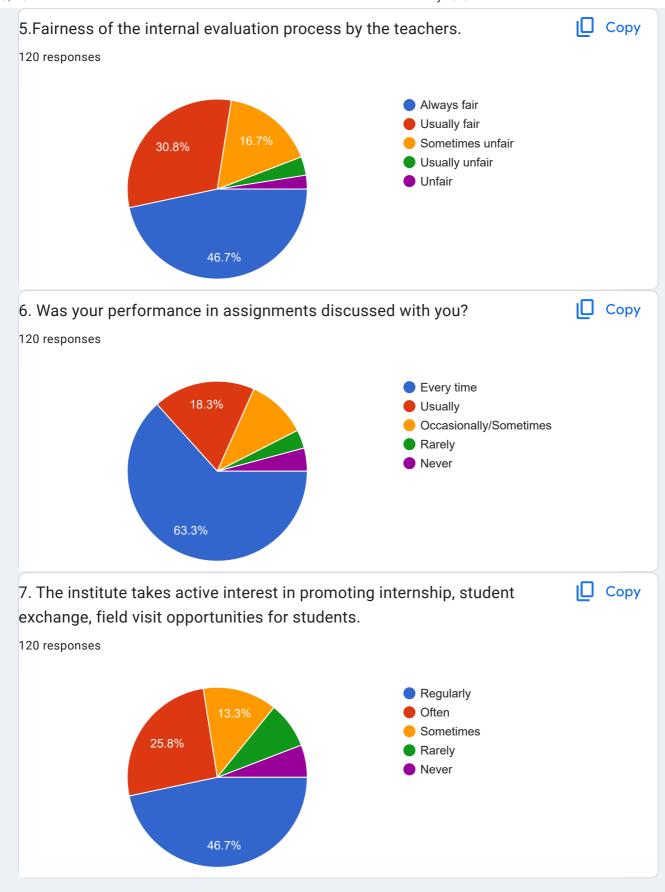

7841048633 |
| 7057361464 |
|            |

| 9373454224 |
|------------|
| 7775862904 |
| 7058429041 |
| 8669053648 |
| 9931179487 |
| 9699606339 |
| 8149426795 |
| 8412004977 |
| 9579535466 |
| 7057447735 |
| 8668201701 |
| 9145726205 |
| 9226865448 |
| 9359097213 |
| 8857063216 |
| 9673022613 |
| 9322102950 |
| 7972039643 |
| 9545717454 |
| 8999649744 |
| 8177952918 |
| 8055006640 |
| 7887913907 |
|            |

| 9579685268 |
|------------|
| 9158380028 |
| 9503724982 |
| 7385209610 |
| 9022296224 |
| 8669832883 |
| 8080143944 |
| 7620929649 |
| 8975384853 |
| 9322667746 |
| 8806220619 |
| 7722055677 |
| 7709292612 |
| 9049970878 |
| 9503901881 |
| 9284552573 |
| 8080860915 |
| 9765903349 |
| 9359465686 |
| 9420537145 |
| 8605765098 |
| 9850815853 |
| 9049000167 |
|            |



















| 24. Give three observation / suggestions to improve the overall teaching – learning experience in your institution. |
|---------------------------------------------------------------------------------------------------------------------|
| 120 responses                                                                                                       |
| No                                                                                                                  |
| Good                                                                                                                |
| No                                                                                                                  |
| Nothing