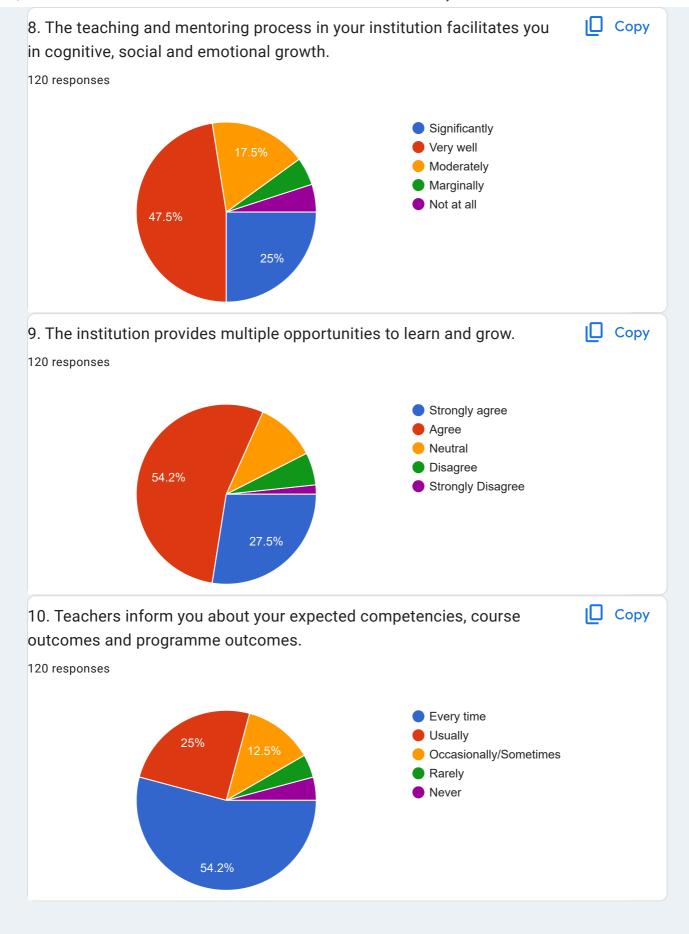

41048633 |
| 7057361464 |
|            |

| 9373454224 |
|------------|
| 7775862904 |
| 7058429041 |
| 8669053648 |
| 9931179487 |
| 9699606339 |
| 8149426795 |
| 8412004977 |
| 9579535466 |
| 7057447735 |
| 8668201701 |
| 9145726205 |
| 9226865448 |
| 9359097213 |
| 8857063216 |
| 9673022613 |
| 9322102950 |
| 7972039643 |
| 9545717454 |
| 8999649744 |
| 8177952918 |
| 8055006640 |
| 7887913907 |
|            |

| 9579685268 |
|------------|
| 9158380028 |
| 9503724982 |
| 7385209610 |
| 9022296224 |
| 8669832883 |
| 8080143944 |
| 7620929649 |
| 8975384853 |
| 9322667746 |
| 8806220619 |
| 7722055677 |
| 7709292612 |
| 9049970878 |
| 9503901881 |
| 9284552573 |
| 8080860915 |
| 9765903349 |
| 9359465686 |
| 9420537145 |
| 8605765098 |
| 9850815853 |
| 9049000167 |
|            |



















| 24. Give three observation / suggestions to improve the overall teaching – learning experience in your institution. |
|---------------------------------------------------------------------------------------------------------------------|
| 120 responses                                                                                                       |
| No                                                                                                                  |
| Good                                                                                                                |
| No                                                                                                                  |
| Nothing